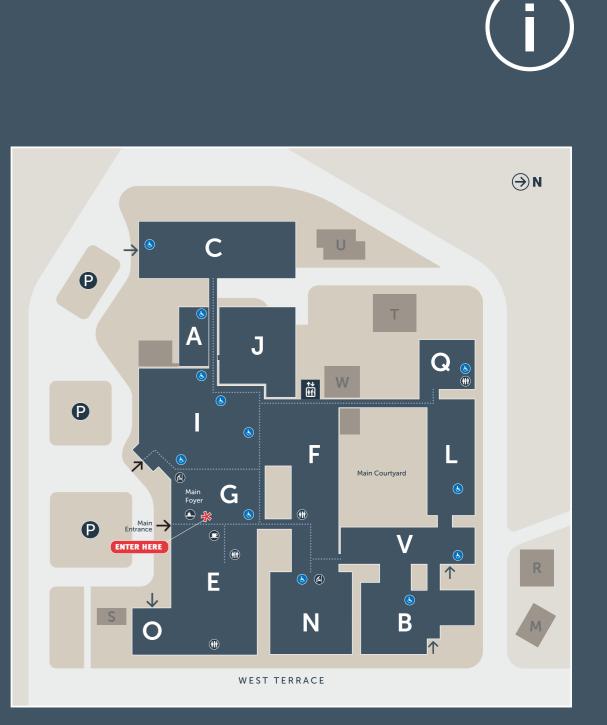

## **Caloundra Health Service**

| Departments                  | Block |                                 | Block |
|------------------------------|-------|---------------------------------|-------|
| Ambulatory Care Centre       | E     | Diabetes Centre                 | I     |
| Administration Services      | А     | Education Centre                | Q     |
| Aboriginal and Torres Strait | _     | Main Courtyard                  |       |
| Islander Services            | E     | Medical Imaging                 | F     |
| Bardo's Bazaar               | Μ     | Minor Injury and Illness Clinio | c I   |
| BreastScreen Queensland      | 0     | Renal Department                | С     |
| Cashier Revenue Services     | G     | Sexual Health Services          |       |
| Chaplin                      | L     | Specialist Palliative Care      | V     |
| Child and Family Health      | Ν     | Sunshine Kids                   |       |
| Child Development Service    | Ν     |                                 | N     |
| Community Health             | F     | Amenities                       |       |
| Community Support            |       | Kiosk 🖭                         |       |
| and Rehabilitation Team      | G     | Parenting Room 🔞                |       |
| Day Surgery                  | J     | Toilets 🕕 Accessible Toilets    | s 🔥   |
| Dental Clinic                | С     | Lift 🛍                          |       |