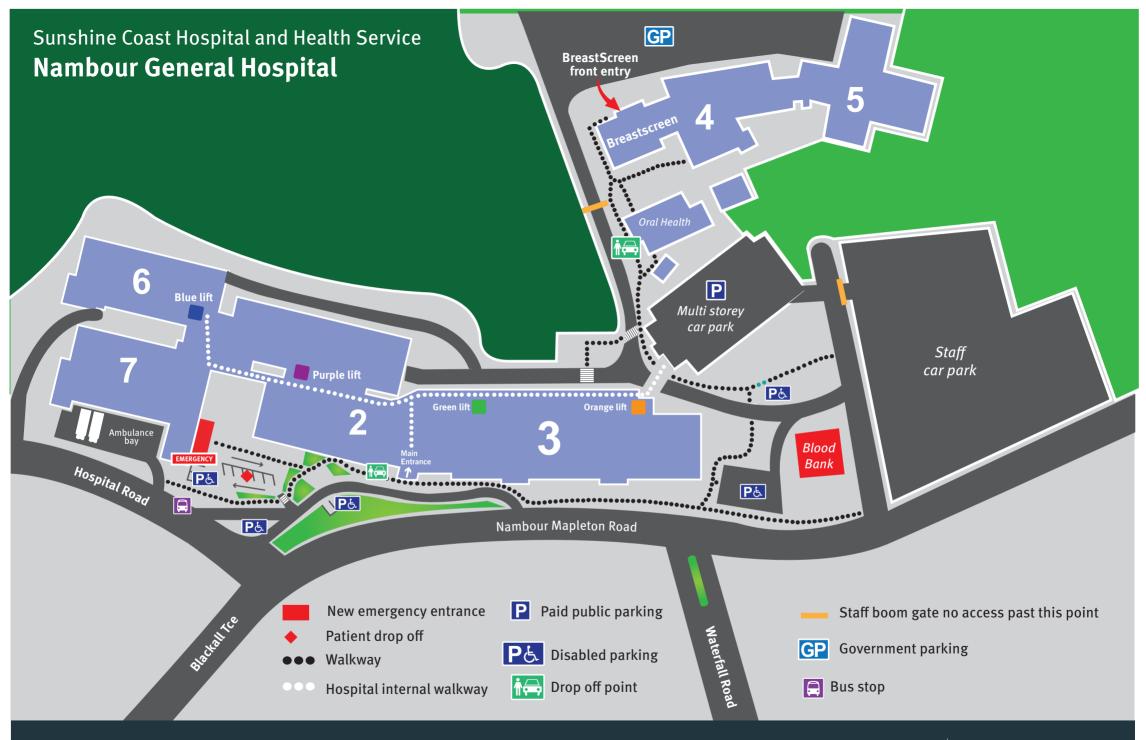

Sunshine Coast Hospital and Health Service

## Block 2

### **Ground floor**

Pathology Medical Assessment and Planning Unit Multi-Faith Room

**Level 1** Renal Dialysis Unit Allied Health Persistent Pain clinic

**Level 2** Administration Cancer Care Centre Day Rehabilitation

# Block 3

**Ground floor** Gift shop Kiosk Cashier Pharmacy

#### Level 1

Aboriginal and Torres Strait Islander Health Surgical outpatients Medical outpatients Paediatric outpatients Antenatal outpatients Pathology collections Pre-Anaesthetic Evaluation Unit Renal outpatients and home training

**Level 2** Ward 2FE & Ward 2FW (Acute Restorative Care)

#### Level 3

Ward 3FE (Surgical Inpatient Unit) Ward 3FW (Medical Inpatient Unit)

#### Level 4

Education and training administration Ward 4FW (Medical Inpatient Unit) Block 4 BreastScreen

**Block 5** Administration

Block 6 Basement Auditorium

**Level 1** Medical Assessment and Planning Unit (1E) Transit Unit (1E) Block 7 Lower Ground floor Health Information Management

**Ground floor** Emergency Satellite medical imaging

**Level 1** Surgical Theatres

# Demountable

Oral Health (Dental) Sexual Health (Clinic 87)